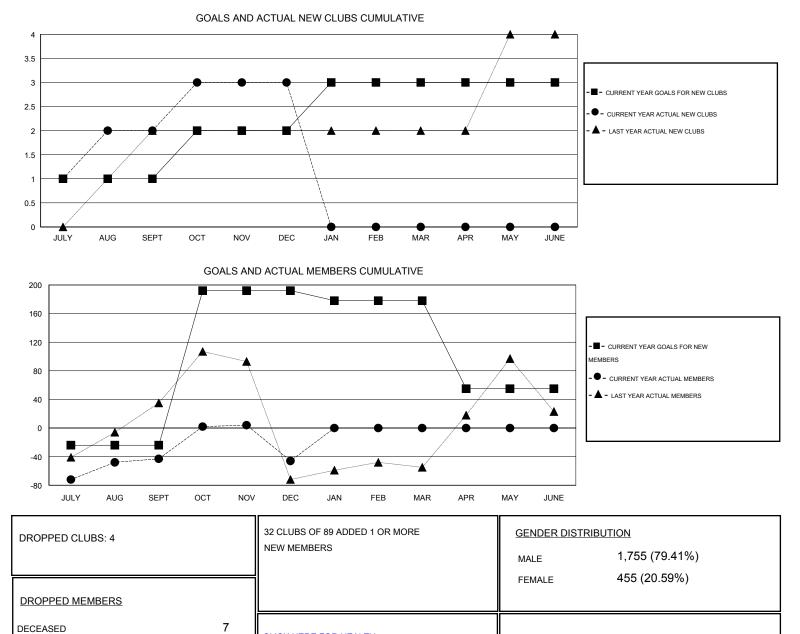

## LOCATION REP OF SRI LANKA

| GMT: Mahesh Pasqual   |      |                  |           | LOCATION REP OF SRI LANKA |                  |                       |                    |                                     |                    | GMT CA 6         |
|-----------------------|------|------------------|-----------|---------------------------|------------------|-----------------------|--------------------|-------------------------------------|--------------------|------------------|
| Clubs                 |      |                  |           |                           |                  | Members               |                    |                                     |                    |                  |
| RESULTS FOR 2015-2016 |      |                  |           |                           |                  | RESULTS FOR 2015-2016 |                    |                                     |                    |                  |
| QUARTER               |      | NEW CLUB<br>GOAL | NEW CLUBS | DROPPED<br>CLUBS          | NET<br>GAIN/LOSS | QUARTER               | NEW MEMBER<br>GOAL | CHARTER AND<br>NEW MEMBERS<br>ADDED | DROPPED<br>MEMBERS | NET<br>GAIN/LOSS |
| JULY/AUG/SI           | SEPT | 1                | 2         | 2                         | 0                | JULY/AUG/SEPT         | -24                | 101                                 | 144                | -43              |
| OCT/NOV/DE            | EC   | 1                | 1         | 2                         | -1               | OCT/NOV/DEC           | 216                | 98                                  | 101                | -3               |
| JAN/FEB/MA            | AR . | 1                | 0         | 0                         | 0                | JAN/FEB/MAR           | -14                | 0                                   | 0                  | 0                |
| APR/MAY/JU            | JNE  | 0                | 0         | 0                         | 0                | APR/MAY/JUNE          | -123               | 0                                   | 0                  | 0                |